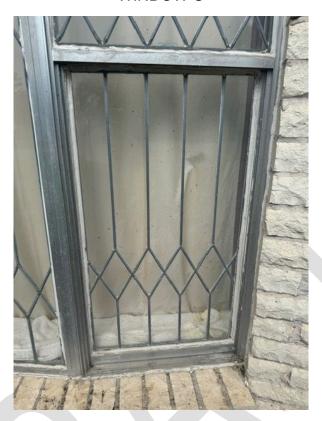

# **EXISTING PHOTOS - FRONT ELEVATION**

**WINDOW A** 

# **CERTIFICATE OF APPROPRIATENESS**

WINDOW WORKSHEET

| EXISTING WINDOW SCHEDULE |      |                                 |        |           |             |             |        |  |  |  |  |
|--------------------------|------|---------------------------------|--------|-----------|-------------|-------------|--------|--|--|--|--|
| Window                   | Lite | Style Dimensions Recessed/Inset |        | Original/ | Existing to |             |        |  |  |  |  |
|                          |      | Pattern                         |        |           |             | Replacement | Remain |  |  |  |  |
| Ex. A1                   | Wood | 1/1                             | DH     | 32 x 66   | Recessed    | Original    | No     |  |  |  |  |
| Α                        | ALUM | 2 LITE SLIDER                   | SLIDER | 35 X 72   | RECESSED    | ORIGINAL    | NO     |  |  |  |  |
| В                        | ALUM | 1 LITE PICTURE                  | FIXED  | 51 X 94   | RECESSED    | ORIGINAL    | NO     |  |  |  |  |
| С                        | ALUM | 5 LITE                          | FIXED  | 91 X 72   | RECESSED    | ORIGINAL    | NO     |  |  |  |  |
| D                        | ALUM | 2 LITE SLIDER                   | SLIDER | 35 X 72   | RECESSED    | ORIGINAL    | NO     |  |  |  |  |
|                          |      |                                 |        |           |             |             |        |  |  |  |  |
|                          |      |                                 |        |           |             |             |        |  |  |  |  |
|                          |      |                                 |        |           |             |             |        |  |  |  |  |
|                          |      |                                 | ·      |           |             |             |        |  |  |  |  |
|                          |      |                                 | ·      |           | _           |             |        |  |  |  |  |

|        | DAMAGE TO EXISTING WINDOWS                                                |  |  |  |  |  |  |  |  |
|--------|---------------------------------------------------------------------------|--|--|--|--|--|--|--|--|
| Window | Describe Damage                                                           |  |  |  |  |  |  |  |  |
| Ex. A1 | Glass is broke, window is inoperable, rail is rotten, and frame is broken |  |  |  |  |  |  |  |  |
| Α      | CONDENSATION, NOT ENERGY EFFICIENT, HAS BEEN RECAULKED                    |  |  |  |  |  |  |  |  |
| В      | CONDENSATION, NOT ENERGY EFFICIENT, HAS BEEN RECAULKED                    |  |  |  |  |  |  |  |  |
| С      | CONDENSATION, NOT ENERGY EFFICIENT, HAS BEEN RECAULKED                    |  |  |  |  |  |  |  |  |
| D      | CONDENSATION, NOT ENERGY EFFICIENT, HAS BEEN RECAULKED                    |  |  |  |  |  |  |  |  |
|        |                                                                           |  |  |  |  |  |  |  |  |
|        |                                                                           |  |  |  |  |  |  |  |  |
|        |                                                                           |  |  |  |  |  |  |  |  |
|        |                                                                           |  |  |  |  |  |  |  |  |
|        |                                                                           |  |  |  |  |  |  |  |  |