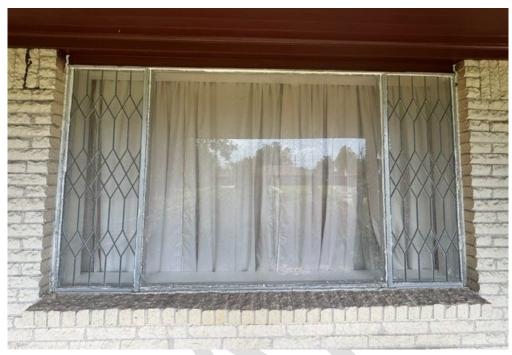

# **EXISTING PHOTOS - FRONT ELEVATION**

**WINDOW A** 

# **CERTIFICATE OF APPROPRIATENESS**

WINDOW WORKSHEET

| EXISTING WINDOW SCHEDULE |      |                                 |        |           |             |             |        |  |  |  |  |
|--------------------------|------|---------------------------------|--------|-----------|-------------|-------------|--------|--|--|--|--|
| Window                   | Lite | Style Dimensions Recessed/Inset |        | Original/ | Existing to |             |        |  |  |  |  |
|                          |      | Pattern                         |        |           |             | Replacement | Remain |  |  |  |  |
| Ex. A1                   | Wood | 1/1                             | DH     | 32 x 66   | Recessed    | Original    | No     |  |  |  |  |
| Α                        | ALUM | 2 LITE SLIDER                   | SLIDER | 35 X 72   | RECESSED    | ORIGINAL    | NO     |  |  |  |  |
| В                        | ALUM | 1 LITE PICTURE                  | FIXED  | 51 X 94   | RECESSED    | ORIGINAL    | NO     |  |  |  |  |
| С                        | ALUM | 5 LITE                          | FIXED  | 91 X 72   | RECESSED    | ORIGINAL    | NO     |  |  |  |  |
| D                        | ALUM | 2 LITE SLIDER                   | SLIDER | 35 X 72   | RECESSED    | ORIGINAL    | NO     |  |  |  |  |
|                          |      |                                 |        |           |             |             |        |  |  |  |  |
|                          |      |                                 |        |           |             |             |        |  |  |  |  |
|                          |      |                                 |        |           |             |             |        |  |  |  |  |
|                          |      |                                 | ·      |           |             |             |        |  |  |  |  |
|                          |      |                                 | ·      |           | _           |             |        |  |  |  |  |

|        | DAMAGE TO EXISTING WINDOWS                                                |  |  |  |  |  |  |  |  |
|--------|---------------------------------------------------------------------------|--|--|--|--|--|--|--|--|
| Window | Describe Damage                                                           |  |  |  |  |  |  |  |  |
| Ex. A1 | Glass is broke, window is inoperable, rail is rotten, and frame is broken |  |  |  |  |  |  |  |  |
| Α      | CONDENSATION, NOT ENERGY EFFICIENT, HAS BEEN RECAULKED                    |  |  |  |  |  |  |  |  |
| В      | CONDENSATION, NOT ENERGY EFFICIENT, HAS BEEN RECAULKED                    |  |  |  |  |  |  |  |  |
| С      | CONDENSATION, NOT ENERGY EFFICIENT, HAS BEEN RECAULKED                    |  |  |  |  |  |  |  |  |
| D      | CONDENSATION, NOT ENERGY EFFICIENT, HAS BEEN RECAULKED                    |  |  |  |  |  |  |  |  |
|        |                                                                           |  |  |  |  |  |  |  |  |
|        |                                                                           |  |  |  |  |  |  |  |  |
|        |                                                                           |  |  |  |  |  |  |  |  |
|        |                                                                           |  |  |  |  |  |  |  |  |
|        |                                                                           |  |  |  |  |  |  |  |  |

|        | PROPOSED WINDOW SCHEDULE |                |        |            |           |              |                          |  |  |  |  |  |  |
|--------|--------------------------|----------------|--------|------------|-----------|--------------|--------------------------|--|--|--|--|--|--|
| Window | Material Lite            |                | Style  | Dimensions | Recessed/ | Brand/       | Other                    |  |  |  |  |  |  |
|        |                          | Pattern        |        |            | Inset     | Vendor       |                          |  |  |  |  |  |  |
| Ex. A1 | Wood                     | 1/1            | DH     | 32 x 66    | Recessed  | Plygem       |                          |  |  |  |  |  |  |
| Α      | VINYL                    | 2 LITE SLIDER  | SLIDER | 35 X 72    | RECESSED  | WINDOW WORLD |                          |  |  |  |  |  |  |
| В      | VINYL                    | 1 LITE PICTURE | FIXED  | 51 X 94    | RECESSED  | WINDOW WORLD |                          |  |  |  |  |  |  |
| С      | VINYL                    | 5 LITE         | FIXED  | 91 X 72    | RECESSED  | WINDOW WORLD | 4000 DH FUSION WELD 3001 |  |  |  |  |  |  |
| D      | VINYL                    | 2 LITE SLIDER  | SLIDER | 35 X 72    | RECESSED  | WINDOW WORLD |                          |  |  |  |  |  |  |
|        |                          |                |        |            |           |              |                          |  |  |  |  |  |  |
|        |                          |                |        |            |           |              |                          |  |  |  |  |  |  |
|        |                          |                |        |            |           |              |                          |  |  |  |  |  |  |
|        |                          |                |        |            |           |              |                          |  |  |  |  |  |  |
|        |                          |                |        |            |           |              |                          |  |  |  |  |  |  |