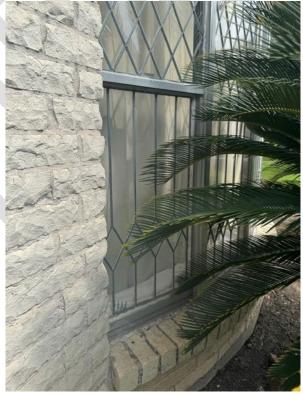

# **EXISTING PHOTOS - FRONT ELEVATION**

**WINDOW A** 

# **CERTIFICATE OF APPROPRIATENESS**

WINDOW WORKSHEET

| EXISTING WINDOW SCHEDULE |      |                                 |        |           |             |             |        |  |  |  |  |
|--------------------------|------|---------------------------------|--------|-----------|-------------|-------------|--------|--|--|--|--|
| Window                   | Lite | Style Dimensions Recessed/Inset |        | Original/ | Existing to |             |        |  |  |  |  |
|                          |      | Pattern                         |        |           |             | Replacement | Remain |  |  |  |  |
| Ex. A1                   | Wood | 1/1                             | DH     | 32 x 66   | Recessed    | Original    | No     |  |  |  |  |
| Α                        | ALUM | 2 LITE SLIDER                   | SLIDER | 35 X 72   | RECESSED    | ORIGINAL    | NO     |  |  |  |  |
| В                        | ALUM | 1 LITE PICTURE                  | FIXED  | 51 X 94   | RECESSED    | ORIGINAL    | NO     |  |  |  |  |
| С                        | ALUM | 5 LITE                          | FIXED  | 91 X 72   | RECESSED    | ORIGINAL    | NO     |  |  |  |  |
| D                        | ALUM | 2 LITE SLIDER                   | SLIDER | 35 X 72   | RECESSED    | ORIGINAL    | NO     |  |  |  |  |
|                          |      |                                 |        |           |             |             |        |  |  |  |  |
|                          |      |                                 |        |           |             |             |        |  |  |  |  |
|                          |      |                                 |        |           |             |             |        |  |  |  |  |
|                          |      |                                 | ·      |           |             |             |        |  |  |  |  |
|                          |      |                                 | ·      |           | _           |             |        |  |  |  |  |

|        | DAMAGE TO EXISTING WINDOWS                                                |  |  |  |  |  |  |  |  |
|--------|---------------------------------------------------------------------------|--|--|--|--|--|--|--|--|
| Window | Describe Damage                                                           |  |  |  |  |  |  |  |  |
| Ex. A1 | Glass is broke, window is inoperable, rail is rotten, and frame is broken |  |  |  |  |  |  |  |  |
| Α      | CONDENSATION, NOT ENERGY EFFICIENT, HAS BEEN RECAULKED                    |  |  |  |  |  |  |  |  |
| В      | CONDENSATION, NOT ENERGY EFFICIENT, HAS BEEN RECAULKED                    |  |  |  |  |  |  |  |  |
| С      | CONDENSATION, NOT ENERGY EFFICIENT, HAS BEEN RECAULKED                    |  |  |  |  |  |  |  |  |
| D      | CONDENSATION, NOT ENERGY EFFICIENT, HAS BEEN RECAULKED                    |  |  |  |  |  |  |  |  |
|        |                                                                           |  |  |  |  |  |  |  |  |
|        |                                                                           |  |  |  |  |  |  |  |  |
|        |                                                                           |  |  |  |  |  |  |  |  |
|        |                                                                           |  |  |  |  |  |  |  |  |
|        |                                                                           |  |  |  |  |  |  |  |  |