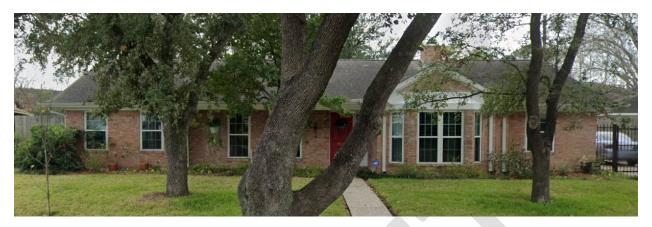

y line of similar elements of existing contributing structures in the context area; and                                                                                                                                                           |
|             |   |    |     | (b) The noncontributing structure with the constructed addition is compatible with the typical proportions and scale of existing contributing structures in the context area.                                                                                                                                                                                                                                                                     |

#### **DISTRICT MAP**



# **CONTEXT AREA**





#### SUPPORTING CONTEXT AREA EVIDENCE



7610 Montglen (Noncontributing) – Received an approved COA in August 2019 to replace 16 aluminum windows with vinyl (HP2019 0297). Permit was obtained for this replacement on 2/11/2020 (Project No. 20015035). Property is directly across the street from the proposed project site.

This section of GBV on Montglen Street includes 22 properties. Out of those 22, 19 (86.36%) are noncontributing and only 3 (13.66%) are contributing. There are 7 (31.88%) properties with vinyl windows. Only 1 (4.55%) of those replacements is a contributing building and 6 (27.27%) are noncontributing.

- 7650 Montglen NC
- 7642 Montglen NC
- 7643 Montglen NC
  - o This property had the same diamond pattern windows that 7615 has and they were removed between 2007-2011 per google street view.
- 7639 Montglen NC
- 7