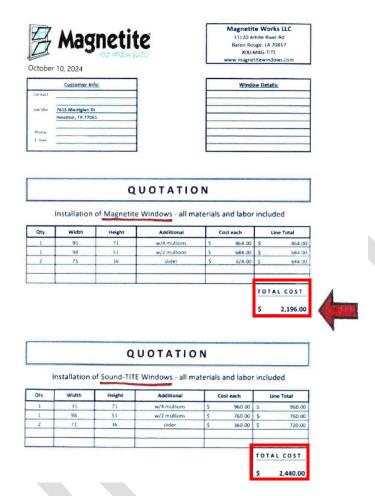

Applicant has reviewed and considered all available alternative window options with HOP staff but has exhausted all options within applicant's financial parameters. Applicant wishes to still replace windows with the proposed vinyl windows to have double paned glass to assist with energy efficiency and moisture.

- Please see attachment A (pg. 16) for a letter from the applicant (from previously deferred application).
- Please see attachment B (pg. 17) for new letter from the applicant.
- Please see attachment C (pg. 18-22) for alternative window solutions discussed, but not chosen.