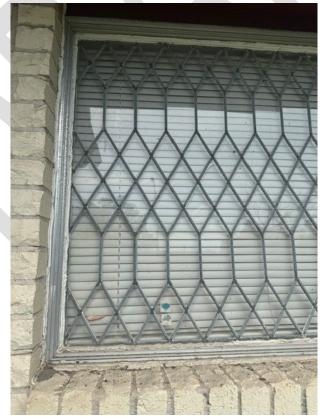

# **WINDOW C**

November 7, 2024 HPO File No. 2024\_0239

# WINDOW C

November 7, 2024 HPO File No. 2024\_0239

# **CERTIFICATE OF APPROPRIATENESS**

WINDOW WORKSHEET

| EXISTING WINDOW SCHEDULE |      |                                 |        |           |             |             |        |  |  |  |  |
|--------------------------|------|---------------------------------|--------|-----------|-------------|-------------|--------|--|--|--|--|
| Window                   | Lite | Style Dimensions Recessed/Inset |        | Original/ | Existing to |             |        |  |  |  |  |
|                          |      | Pattern                         |        |           |             | Replacement | Remain |  |  |  |  |
| Ex. A1                   | Wood | 1/1                             | DH     | 32 x 66   | Recessed    | Original    | No     |  |  |  |  |
| Α                        | ALUM | 2 LITE SLIDER                   | SLIDER | 35 X 72   | RECESSED    | ORIGINAL    | NO     |  |  |  |  |
| В                        | ALUM | 1 LITE PICTURE                  | FIXED  | 51 X 94   | RECESSED    | ORIGINAL    | NO     |  |  |  |  |
| С                        | ALUM | 5 LITE                          | FIXED  | 91 X 72   | RECESSED    | ORIGINAL    | NO     |  |  |  |  |
| D                        | ALUM | 2 LITE SLIDER                   | SLIDER | 35 X 72   | RECESSED    | ORIGINAL    | NO     |  |  |  |  |
|                          |      |                                 |        |           |             |             |        |  |  |  |  |
|                          |      |                                 |        |           |             |             |        |  |  |  |  |
|                          |      |                                 |        |           |             |             |        |  |  |  |  |
|                          |      |                                 | ·      |           |             |             |        |  |  |  |  |
|                          |      |                                 | ·      |           | _           |             |        |  |  |  |  |

|        | DAMAGE TO EXISTING WINDOWS                                                |  |  |  |  |  |  |  |  |
|--------|---------------------------------------------------------------------------|--|--|--|--|--|--|--|--|
| Window | Describe Damage                                                           |  |  |  |  |  |  |  |  |
| Ex. A1 | Glass is broke, window is inoperable, rail is rotten, and frame is broken |  |  |  |  |  |  |  |  |
| Α      | CONDENSATION, NOT ENERGY EFFICIENT, HAS BEEN RECAULKED                    |  |  |  |  |  |  |  |  |
| В      | CONDENSATION, NOT ENERGY EFFICIENT, HAS BEEN RECAULKED                    |  |  |  |  |  |  |  |  |
| С      | CONDENSATION, NOT ENERGY EFFICIENT, HAS BEEN RECAULKED                    |  |  |  |  |  |  |  |  |
| D      | CONDENSATION, NOT ENERGY EFFICIENT, HAS BEEN RECAULKED                    |  |  |  |  |  |  |  |  |
|        |                                                                           |  |  |  |  |  |  |  |  |
|        |                                                                           |  |  |  |  |  |  |  |  |
|        |                                                                           |  |  |  |  |  |  |  |  |
|        |                                                                           |  |  |  |  |  |  |  |  |
|        |                                                                           |  |  |  |  |  |  |  |  |