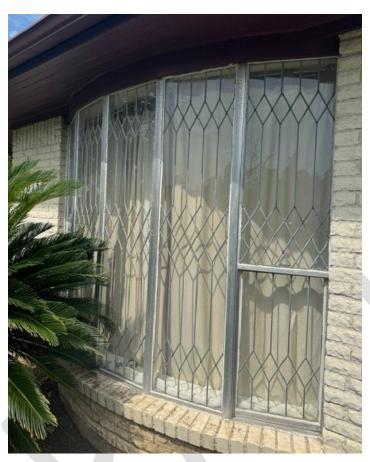

# **INVENTORY PHOTO**

# **CERTIFICATE OF APPROPRIATENESS**

WINDOW WORKSHEET

| EXISTING WINDOW SCHEDULE |      |                                 |        |           |             |             |        |  |  |  |  |
|--------------------------|------|---------------------------------|--------|-----------|-------------|-------------|--------|--|--|--|--|
| Window                   | Lite | Style Dimensions Recessed/Inset |        | Original/ | Existing to |             |        |  |  |  |  |
|                          |      | Pattern                         |        |           |             | Replacement | Remain |  |  |  |  |
| Ex. A1                   | Wood | 1/1                             | DH     | 32 x 66   | Recessed    | Original    | No     |  |  |  |  |
| Α                        | ALUM | 2 LITE SLIDER                   | SLIDER | 35 X 72   | RECESSED    | ORIGINAL    | NO     |  |  |  |  |
| В                        | ALUM | 1 LITE PICTURE                  | FIXED  | 51 X 94   | RECESSED    | ORIGINAL    | NO     |  |  |  |  |
| С                        | ALUM | 5 LITE                          | FIXED  | 91 X 72   | RECESSED    | ORIGINAL    | NO     |  |  |  |  |
| D                        | ALUM | 2 LITE SLIDER                   | SLIDER | 35 X 72   | RECESSED    | ORIGINAL    | NO     |  |  |  |  |
|                          |      |                                 |        |           |             |             |        |  |  |  |  |
|                          |      |                                 |        |           |             |             |        |  |  |  |  |
|                          |      |                                 |        |           |             |             |        |  |  |  |  |
|                          |      |                                 | ·      |           |             |             |        |  |  |  |  |
|                          |      |                                 | ·      |           | _           |             |        |  |  |  |  |

|        | DAMAGE TO EXISTING WINDOWS                                                |  |  |  |  |  |  |  |  |
|--------|---------------------------------------------------------------------------|--|--|--|--|--|--|--|--|
| Window | Describe Damage                                                           |  |  |  |  |  |  |  |  |
| Ex. A1 | Glass is broke, window is inoperable, rail is rotten, and frame is broken |  |  |  |  |  |  |  |  |
| Α      | CONDENSATION, NOT ENERGY EFFICIENT, HAS BEEN RECAULKED                    |  |  |  |  |  |  |  |  |
| В      | CONDENSATION, NOT ENERGY EFFICIENT, HAS BEEN RECAULKED                    |  |  |  |  |  |  |  |  |
| С      | CONDENSATION, NOT ENERGY EFFICIENT, HAS BEEN RECAULKED                    |  |  |  |  |  |  |  |  |
| D      | CONDENSATION, NOT ENERGY EFFICIENT, HAS BEEN RECAULKED                    |  |  |  |  |  |  |  |  |
|        |                                                                           |  |  |  |  |  |  |  |  |
|        |                                                                           |  |  |  |  |  |  |  |  |
|        |                                                                           |  |  |  |  |  |  |  |  |
|        |                                                                           |  |  |  |  |  |  |  |  |
|        |                                                                           |  |  |  |  |  |  |  |  |

|        | PROPOSED WINDOW SCHEDULE |                |        |            |           |              |                          |  |  |  |  |  |  |
|--------|--------------------------|----------------|--------|------------|-----------|--------------|--------------------------|--|--|--|--|--|--|
| Window | Material Lite            |                | Style  | Dimensions | Recessed/ | Brand/       | Other                    |  |  |  |  |  |  |
|        |                          | Pattern        |        |            | Inset     | Vendor       |                          |  |  |  |  |  |  |
| Ex. A1 | Wood                     | 1/1            | DH     | 32 x 66    | Recessed  | Plygem       |                          |  |  |  |  |  |  |
| Α      | VINYL                    | 2 LITE SLIDER  | SLIDER | 35 X 72    | RECESSED  | WINDOW WORLD |                          |  |  |  |  |  |  |
| В      | VINYL                    | 1 LITE PICTURE | FIXED  | 51 X 94    | RECESSED  | WINDOW WORLD |                          |  |  |  |  |  |  |
| С      | VINYL                    | 5 LITE         | FIXED  | 91 X 72    | RECESSED  | WINDOW WORLD | 4000 DH FUSION WELD 3001 |  |  |  |  |  |  |
| D      | VINYL                    | 2 LITE SLIDER  | SLIDER | 35 X 72    | RECESSED  | WINDOW WORLD |                          |  |  |  |  |  |  |
|        |                          |                |        |            |           |              |                          |  |  |  |  |  |  |
|        |                          |                |        |            |           |              |                          |  |  |  |  |  |  |
|        |                          |                |        |            |           |              |                          |  |  |  |  |  |  |
|        |                          |                |        |            |           |              |                          |  |  |  |  |  |  |
|        |                          |                |        |            |           |              |                          |  |  |  |  |  |  |