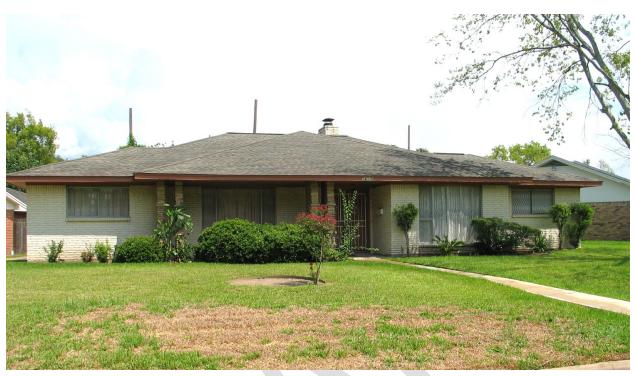

# **INVENTORY PHOTO**

#### CERTIFICATE OF APPROPRIATENESS

Application Date: August 28, 2024

Applicant: Florine Pope, owner

Property: 7615 Montglen Street, Lot 18, Block 70, Glenbrook Valley Sec 12 R/P. The

property includes a historic 2,213 square foot, one-story brick single-family residence and attached garage situated on a 7,839 square foot (70.37' x

111.39') interior lot.

Significance: Noncontributing American Ranch style residence, constructed circa 1963,

located in the Glenbrook Valley Historic District.

**Proposal:** Alteration – Windows