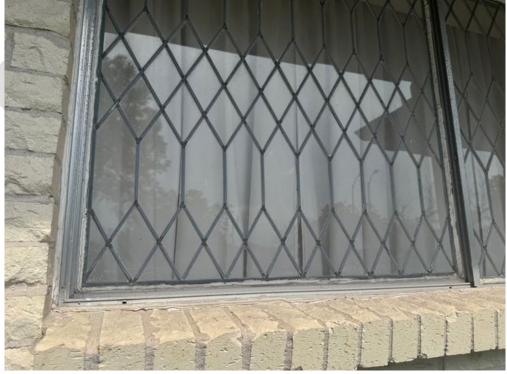

# **WINDOW C**

November 7, 2024 HPO File No. 2024\_0239

# WINDOW C

November 7, 2024 HPO File No. 2024\_0239

# **CERTIFICATE OF APPROPRIATENESS**

WINDOW WORKSHEET

| EXISTING WINDOW SCHEDULE |      |                                 |        |           |             |             |        |  |  |  |  |
|--------------------------|------|---------------------------------|--------|-----------|-------------|-------------|--------|--|--|--|--|
| Window                   | Lite | Style Dimensions Recessed/Inset |        | Original/ | Existing to |             |        |  |  |  |  |
|                          |      | Pattern                         |        |           |             | Replacement | Remain |  |  |  |  |
| Ex. A1                   | Wood | 1/1                             | DH     | 32 x 66   | Recessed    | Original    | No     |  |  |  |  |
| Α                        | ALUM | 2 LITE SLIDER                   | SLIDER | 35 X 72   | RECESSED    | ORIGINAL    | NO     |  |  |  |  |
| В                        | ALUM | 1 LITE PICTURE                  | FIXED  | 51 X 94   | RECESSED    | ORIGINAL    | NO     |  |  |  |  |
| С                        | ALUM | 5 LITE                          | FIXED  | 91 X 72   | RECESSED    | ORIGINAL    | NO     |  |  |  |  |
| D                        | ALUM | 2 LITE SLIDER                   | SLIDER | 35 X 72   | RECESSED    | ORIGINAL    | NO     |  |  |  |  |
|                          |      |                                 |        |           |             |             |        |  |  |  |  |
|                          |      |                                 |        |           |             |             |        |  |  |  |  |
|                          |      |                                 |        |           |             |             |        |  |  |  |  |
|                          |      |                                 | ·      |           |             |             |        |  |  |  |  |
|                          |      |                                 | ·      |           | _           |             |        |  |  |  |  |

|        | DAMAGE TO EXISTING WINDOWS                                                |  |  |  |  |  |  |  |  |
|--------|---------------------------------------------------------------------------|--|--|--|--|--|--|--|--|
| Window | Describe Damage                                                           |  |  |  |  |  |  |  |  |
| Ex. A1 | Glass is broke, window is inoperable, rail is rotten, and frame is broken |  |  |  |  |  |  |  |  |
| Α      | CONDENSATION, NOT ENERGY EFFICIENT, HAS BEEN RECAULKED                    |  |  |  |  |  |  |  |  |
| В      | CONDENSATION, NOT ENERGY EFFICIENT, HAS BEEN RECAULKED                    |  |  |  |  |  |  |  |  |
| С      | CONDENSATION, NOT ENERGY EFFICIENT, HAS BEEN RECAULKED                    |  |  |  |  |  |  |  |  |
| D      | CONDENSATION, NOT ENERGY EFFICIENT, HAS BEEN RECAULKED                    |  |  |  |  |  |  |  |  |
|        |                                                                           |  |  |  |  |  |  |  |  |
|        |                                                                           |  |  |  |  |  |  |  |  |
|        |                                                                           |  |  |  |  |  |  |  |  |
|        |                                                                           |  |  |  |  |  |  |  |  |
|        |                                                                           |  |  |  |  |  |  |  |  |