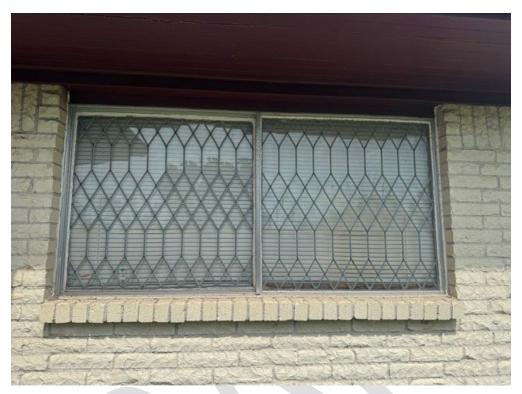

# **WINDOW C**

November 7, 2024 HPO File No. 2024\_0239

# WINDOW C

November 7, 2024 HPO File No. 2024\_0239

# **CERTIFICATE OF APPROPRIATENESS**

WINDOW WORKSHEET

| EXISTING WINDOW SCHEDULE |      |                                 |        |           |             |             |        |  |  |  |  |
|--------------------------|------|---------------------------------|--------|-----------|-------------|-------------|--------|--|--|--|--|
| Window                   | Lite | Style Dimensions Recessed/Inset |        | Original/ | Existing to |             |        |  |  |  |  |
|                          |      | Pattern                         |        |           |             | Replacement | Remain |  |  |  |  |
| Ex. A1                   | Wood | 1/1                             | DH     | 32 x 66   | Recessed    | Original    | No     |  |  |  |  |
| Α                        | ALUM | 2 LITE SLIDER                   | SLIDER | 35 X 72   | RECESSED    | ORIGINAL    | NO     |  |  |  |  |
| В                        | ALUM | 1 LITE PICTURE                  | FIXED  | 51 X 94   | RECESSED    | ORIGINAL    | NO     |  |  |  |  |
| С                        | ALUM | 5 LITE                          | FIXED  | 91 X 72   | RECESSED    | ORIGINAL    | NO     |  |  |  |  |
| D                        | ALUM | 2 LITE SLIDER                   | SLIDER | 35 X 72   | RECESSED    | ORIGINAL    | NO     |  |  |  |  |
|                          |      |                                 |        |           |             |             |        |  |  |  |  |
|                          |      |                                 |        |           |             |             |        |  |  |  |  |
|                          |      |                                 |        |           |             |             |        |  |  |  |  |
|                          |      |                                 | ·      |           |             |             |        |  |  |  |  |
|                          |      |                                 | ·      |           | _           |             |        |  |  |  |  |

|        | DAMAGE TO EXISTING WINDOWS                                                |  |  |  |  |  |  |  |  |
|--------|---------------------------------------------------------------------------|--|--|--|--|--|--|--|--|
| Window | Describe Damage                                                           |  |  |  |  |  |  |  |  |
| Ex. A1 | Glass is broke, window is inoperable, rail is rotten, and frame is broken |  |  |  |  |  |  |  |  |
| Α      | CONDENSATION, NOT ENERGY EFFICIENT, HAS BEEN RECAULKED                    |  |  |  |  |  |  |  |  |
| В      | CONDENSATION, NOT ENERGY EFFICIENT, HAS BEEN RECAULKED                    |  |  |  |  |  |  |  |  |
| С      | CONDENSATION, NOT ENERGY EFFICIENT, HAS BEEN RECAULKED                    |  |  |  |  |  |  |  |  |
| D      | CONDENSATION, NOT ENERGY EFFICIENT, HAS BEEN RECAULKED                    |  |  |  |  |  |  |  |  |
|        |                                                                           |  |  |  |  |  |  |  |  |
|        |                                                                           |  |  |  |  |  |  |  |  |
|        |                                                                           |  |  |  |  |  |  |  |  |
|        |                                                                           |  |  |  |  |  |  |  |  |
|        |                                                                           |  |  |  |  |  |  |  |  |