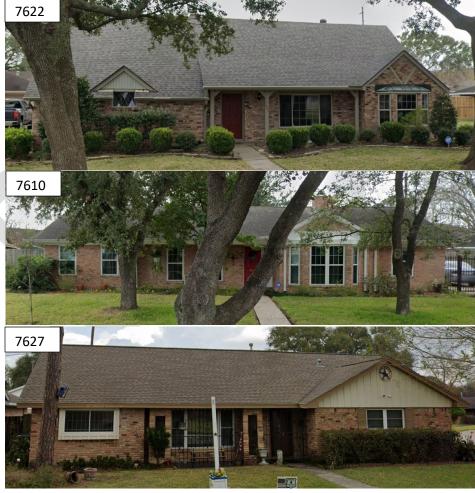

#### SUPPORTING CONTEXT AREA EVIDENCE

7610 Montglen (Noncontributing) – Received an approved COA in August 2019 to replace 16 aluminum windows with vinyl (HP2019 0297). Permit was obtained for this replacement on 2/11/2020 (Project No. 20015035). Property is directly across the street from the proposed project site.

This section of GBV on Montglen Street includes 22 properties. Out of those 22, 19 (86.36%) are noncontributing and only 3 (13.66%) are contributing. There are 7 (31.88%) properties with vinyl windows. Only 1 (4.55%) of those replacements is a contributing building and 6 (27.27%) are noncontributing.

- 7650 Montglen NC
- 7642 Montglen NC
- 7643 Montglen NC
  - o This property had the same diamond pattern windows that 7615 has and they were removed between 2007-2011 per google street view.
- 7639 Montglen NC
- 7627 Montglen NC
- 7622 Montglen C
- 7610 Montglen NC