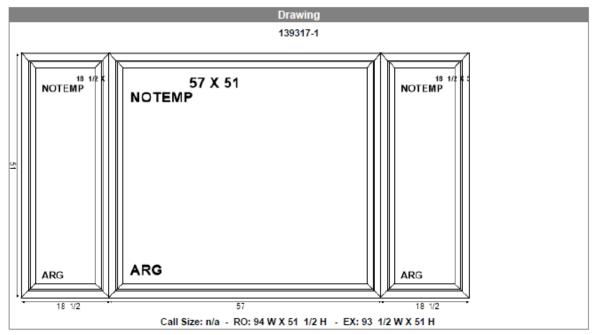

# **CERTIFICATE OF APPROPRIATENESS**

WINDOW WORKSHEET

| EXISTING WINDOW SCHEDULE |      |                                 |        |           |             |             |        |  |  |  |  |
|--------------------------|------|---------------------------------|--------|-----------|-------------|-------------|--------|--|--|--|--|
| Window                   | Lite | Style Dimensions Recessed/Inset |        | Original/ | Existing to |             |        |  |  |  |  |
|                          |      | Pattern                         |        |           |             | Replacement | Remain |  |  |  |  |
| Ex. A1                   | Wood | 1/1                             | DH     | 32 x 66   | Recessed    | Original    | No     |  |  |  |  |
| Α                        | ALUM | 2 LITE SLIDER                   | SLIDER | 35 X 72   | RECESSED    | ORIGINAL    | NO     |  |  |  |  |
| В                        | ALUM | 1 LITE PICTURE                  | FIXED  | 51 X 94   | RECESSED    | ORIGINAL    | NO     |  |  |  |  |
| С                        | ALUM | 5 LITE                          | FIXED  | 91 X 72   | RECESSED    | ORIGINAL    | NO     |  |  |  |  |
| D                        | ALUM | 2 LITE SLIDER                   | SLIDER | 35 X 72   | RECESSED    | ORIGINAL    | NO     |  |  |  |  |
|                          |      |                                 |        |           |             |             |        |  |  |  |  |
|                          |      |                                 |        |           |             |             |        |  |  |  |  |
|                          |      |                                 |        |           |             |             |        |  |  |  |  |
|                          |      |                                 | ·      |           |             |             |        |  |  |  |  |
|                          |      |                                 | ·      |           | _           |             |        |  |  |  |  |

|        | PROPOSED WINDOW SCHEDULE |                |        |            |           |              |                          |  |  |  |  |  |  |
|--------|--------------------------|----------------|--------|------------|-----------|--------------|--------------------------|--|--|--|--|--|--|
| Window | Material Lite            |                | Style  | Dimensions | Recessed/ | Brand/       | Other                    |  |  |  |  |  |  |
|        |                          | Pattern        |        |            | Inset     | Vendor       |                          |  |  |  |  |  |  |
| Ex. A1 | Wood                     | 1/1            | DH     | 32 x 66    | Recessed  | Plygem       |                          |  |  |  |  |  |  |
| Α      | VINYL                    | 2 LITE SLIDER  | SLIDER | 35 X 72    | RECESSED  | WINDOW WORLD |                          |  |  |  |  |  |  |
| В      | VINYL                    | 1 LITE PICTURE | FIXED  | 51 X 94    | RECESSED  | WINDOW WORLD |                          |  |  |  |  |  |  |
| С      | VINYL                    | 5 LITE         | FIXED  | 91 X 72    | RECESSED  | WINDOW WORLD | 4000 DH FUSION WELD 3001 |  |  |  |  |  |  |
| D      | VINYL                    | 2 LITE SLIDER  | SLIDER | 35 X 72    | RECESSED  | WINDOW WORLD |                          |  |  |  |  |  |  |
|        |                          |                |        |            |           |              |                          |  |  |  |  |  |  |
|        |                          |                |        |            |           |              |                          |  |  |  |  |  |  |
|        |                          |                |        |            |           |              |                          |  |  |  |  |  |  |
|        |                          |                |        |            |           |              |                          |  |  |  |  |  |  |
|        |                          |                |        |            |           |              |                          |  |  |  |  |  |  |