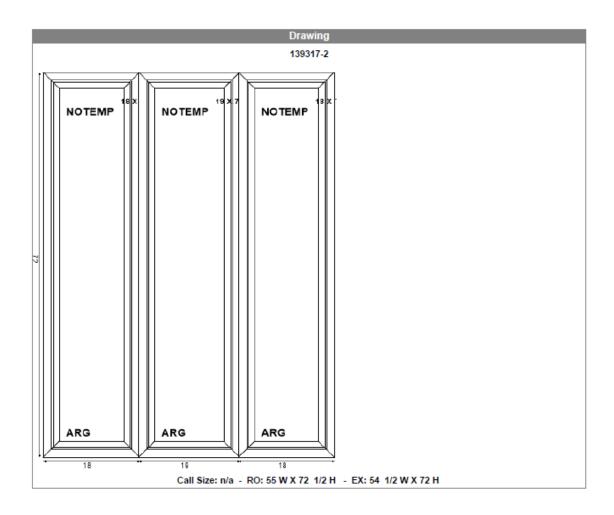

# **CERTIFICATE OF APPROPRIATENESS**

WINDOW WORKSHEET

| EXISTING WINDOW SCHEDULE |      |                                 |        |           |             |             |        |  |  |  |  |
|--------------------------|------|---------------------------------|--------|-----------|-------------|-------------|--------|--|--|--|--|
| Window                   | Lite | Style Dimensions Recessed/Inset |        | Original/ | Existing to |             |        |  |  |  |  |
|                          |      | Pattern                         |        |           |             | Replacement | Remain |  |  |  |  |
| Ex. A1                   | Wood | 1/1                             | DH     | 32 x 66   | Recessed    | Original    | No     |  |  |  |  |
| Α                        | ALUM | 2 LITE SLIDER                   | SLIDER | 35 X 72   | RECESSED    | ORIGINAL    | NO     |  |  |  |  |
| В                        | ALUM | 1 LITE PICTURE                  | FIXED  | 51 X 94   | RECESSED    | ORIGINAL    | NO     |  |  |  |  |
| С                        | ALUM | 5 LITE                          | FIXED  | 91 X 72   | RECESSED    | ORIGINAL    | NO     |  |  |  |  |
| D                        | ALUM | 2 LITE SLIDER                   | SLIDER | 35 X 72   | RECESSED    | ORIGINAL    | NO     |  |  |  |  |
|                          |      |                                 |        |           |             |             |        |  |  |  |  |
|                          |      |                                 |        |           |             |             |        |  |  |  |  |
|                          |      |                                 |        |           |             |             |        |  |  |  |  |
|                          |      |                                 | ·      |           |             |             |        |  |  |  |  |
|                          |      |                                 | ·      |           | _           |             |        |  |  |  |  |

|        | PROPOSED WINDOW SCHEDULE |                |        |            |           |              |                          |  |  |  |  |  |  |
|--------|--------------------------|----------------|--------|------------|-----------|--------------|--------------------------|--|--|--|--|--|--|
| Window | Material Lite            |                | Style  | Dimensions | Recessed/ | Brand/       | Other                    |  |  |  |  |  |  |
|        |                          | Pattern        |        |            | Inset     | Vendor       |                          |  |  |  |  |  |  |
| Ex. A1 | Wood                     | 1/1            | DH     | 32 x 66    | Recessed  | Plygem       |                          |  |  |  |  |  |  |
| Α      | VINYL                    | 2 LITE SLIDER  | SLIDER | 35 X 72    | RECESSED  | WINDOW WORLD |                          |  |  |  |  |  |  |
| В      | VINYL                    | 1 LITE PICTURE | FIXED  | 51 X 94    | RECESSED  | WINDOW WORLD |                          |  |  |  |  |  |  |
| С      | VINYL                    | 5 LITE         | FIXED  | 91 X 72    | RECESSED  | WINDOW WORLD | 4000 DH FUSION WELD 3001 |  |  |  |  |  |  |
| D      | VINYL                    | 2 LITE SLIDER  | SLIDER | 35 X 72    | RECESSED  | WINDOW WORLD |                          |  |  |  |  |  |  |
|        |                          |                |        |            |           |              |                          |  |  |  |  |  |  |
|        |                          |                |        |            |           |              |                          |  |  |  |  |  |  |
|        |                          |                |        |            |           |              |                          |  |  |  |  |  |  |
|        |                          |                |        |            |           |              |                          |  |  |  |  |  |  |
|        |                          |                |        |            |           |              |                          |  |  |  |  |  |  |