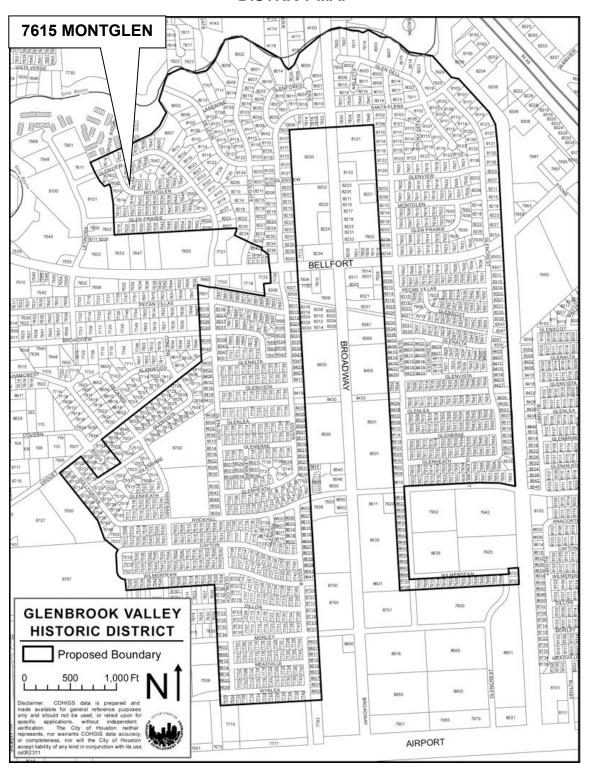

alteration must be compatible with the distance from the property line of similar elements of existing contributing structures in the context area; and                                                                                                                                                           |
|             |   |    |     | (b) The noncontributing structure with the constructed addition is compatible with the typical proportions and scale of existing contributing structures in the context area.                                                                                                                                                                                                                                                                     |

#### **DISTRICT MAP**



# **CONTEXT AREA**





#### SUPPORTING CONTEXT AREA EVIDENCE



7610 Montglen (Noncontributing) – Received an approved COA in August 2019 to replace 16 aluminum windows with vinyl (HP2019 0297). Permit was obtained for this replacement on 2/11/2020 (Project No. 20015035). Property is directly across the street from the proposed project site.

This section of GBV on Montglen Street includes 22 properties. Out of those 22, 19 (86.36%) are noncontributing and only 3 (13.66%) are contributing. There are 7 (31.88%) properties with vinyl windows. Only 1 (4.55%) of those replacements is a contributing building and 6 (27.27%) are noncontributing.

- 7650 Montglen NC
- 7642 Montglen NC
- 7643 Montglen NC
  - o This property had the same diamond pattern windows that 7615 has and they were removed