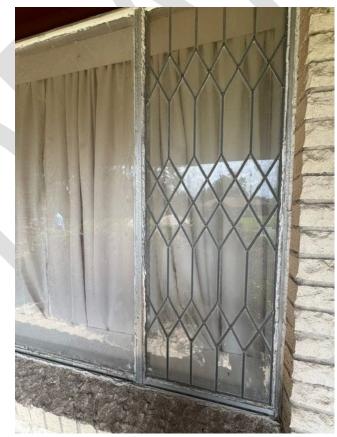

# **WINDOW B**

# **CERTIFICATE OF APPROPRIATENESS**

WINDOW WORKSHEET

| EXISTING WINDOW SCHEDULE |      |                                 |        |           |             |             |        |  |  |  |  |
|--------------------------|------|---------------------------------|--------|-----------|-------------|-------------|--------|--|--|--|--|
| Window                   | Lite | Style Dimensions Recessed/Inset |        | Original/ | Existing to |             |        |  |  |  |  |
|                          |      | Pattern                         |        |           |             | Replacement | Remain |  |  |  |  |
| Ex. A1                   | Wood | 1/1                             | DH     | 32 x 66   | Recessed    | Original    | No     |  |  |  |  |
| Α                        | ALUM | 2 LITE SLIDER                   | SLIDER | 35 X 72   | RECESSED    | ORIGINAL    | NO     |  |  |  |  |
| В                        | ALUM | 1 LITE PICTURE                  | FIXED  | 51 X 94   | RECESSED    | ORIGINAL    | NO     |  |  |  |  |
| С                        | ALUM | 5 LITE                          | FIXED  | 91 X 72   | RECESSED    | ORIGINAL    | NO     |  |  |  |  |
| D                        | ALUM | 2 LITE SLIDER                   | SLIDER | 35 X 72   | RECESSED    | ORIGINAL    | NO     |  |  |  |  |
|                          |      |                                 |        |           |             |             |        |  |  |  |  |
|                          |      |                                 |        |           |             |             |        |  |  |  |  |
|                          |      |                                 |        |           |             |             |        |  |  |  |  |
|                          |      |                                 | ·      |           |             |             |        |  |  |  |  |
|                          |      |                                 | ·      |           | _           |             |        |  |  |  |  |

|        | DAMAGE TO EXISTING WINDOWS                                                |  |  |  |  |  |  |  |  |
|--------|---------------------------------------------------------------------------|--|--|--|--|--|--|--|--|
| Window | Describe Damage                                                           |  |  |  |  |  |  |  |  |
| Ex. A1 | Glass is broke, window is inoperable, rail is rotten, and frame is broken |  |  |  |  |  |  |  |  |
| Α      | CONDENSATION, NOT ENERGY EFFICIENT, HAS BEEN RECAULKED                    |  |  |  |  |  |  |  |  |
| В      | CONDENSATION, NOT ENERGY EFFICIENT, HAS BEEN RECAULKED                    |  |  |  |  |  |  |  |  |
| С      | CONDENSATION, NOT ENERGY EFFICIENT, HAS BEEN RECAULKED                    |  |  |  |  |  |  |  |  |
| D      | CONDENSATION, NOT ENERGY EFFICIENT, HAS BEEN RECAULKED                    |  |  |  |  |  |  |  |  |
|        |                                                                           |  |  |  |  |  |  |  |  |
|        |                                                                           |  |  |  |  |  |  |  |  |
|        |                                                                           |  |  |  |  |  |  |  |  |
|        |                                                                           |  |  |  |  |  |  |  |  |
|        |                                                                           |  |  |  |  |  |  |  |  |

|        | PROPOSED WINDOW SCHEDULE |                |        |            |           |              |                          |  |  |  |  |  |  |
|--------|--------------------------|----------------|--------|------------|-----------|--------------|--------------------------|--|--|--|--|--|--|
| Window | Material Lite            |                | Style  | Dimensions | Recessed/ | Brand/       | Other                    |  |  |  |  |  |  |
|        |                          | Pattern        |        |            | Inset     | Vendor       |                          |  |  |  |  |  |  |
| Ex. A1 | Wood                     | 1/1            | DH     | 32 x 66    | Recessed  | Plygem       |                          |  |  |  |  |  |  |
| Α      | VINYL                    | 2 LITE SLIDER  | SLIDER | 35 X 72    | RECESSED  | WINDOW WORLD |                          |  |  |  |  |  |  |
| В      | VINYL                    | 1 LITE PICTURE | FIXED  | 51 X 94    | RECESSED  | WINDOW WORLD |                          |  |  |  |  |  |  |
| С      | VINYL                    | 5 LITE         | FIXED  | 91 X 72    | RECESSED  | WINDOW WORLD | 4000 DH FUSION WELD 3001 |  |  |  |  |  |  |
| D      | VINYL                    | 2 LITE SLIDER  | SLIDER | 35 X 72    | RECESSED  | WINDOW WORLD |                          |  |  |  |  |  |  |
|        |                          |                |        |            |           |              |                          |  |  |  |  |  |  |
|        |                          |                |        |            |           |              |                          |  |  |  |  |  |  |
|        |                          |                |        |            |           |              |                          |  |  |  |  |  |  |
|        |                          |                |        |            |           |              |                          |  |  |  |  |  |  |
|        |                          |                |        |            |           |              |                          |  |  |  |  |  |  |