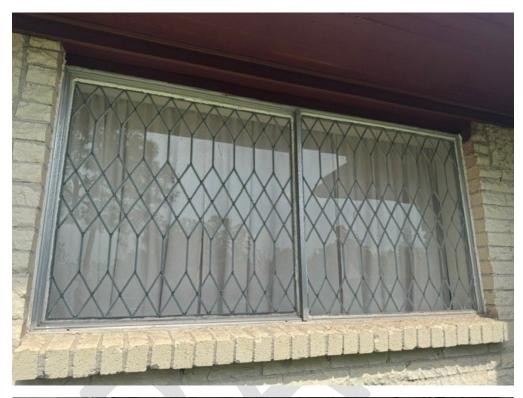

# **WINDOW C**

November 7, 2024 HPO File No. 2024\_0239

# WINDOW C

November 7, 2024 HPO File No. 2024\_0239

# **CERTIFICATE OF APPROPRIATENESS**

WINDOW WORKSHEET

| EXISTING WINDOW SCHEDULE |      |                                 |        |           |             |             |        |  |  |  |  |
|--------------------------|------|---------------------------------|--------|-----------|-------------|-------------|--------|--|--|--|--|
| Window                   | Lite | Style Dimensions Recessed/Inset |        | Original/ | Existing to |             |        |  |  |  |  |
|                          |      | Pattern                         |        |           |             | Replacement | Remain |  |  |  |  |
| Ex. A1                   | Wood | 1/1                             | DH     | 32 x 66   | Recessed    | Original    | No     |  |  |  |  |
| Α                        | ALUM | 2 LITE SLIDER                   | SLIDER | 35 X 72   | RECESSED    | ORIGINAL    | NO     |  |  |  |  |
| В                        | ALUM | 1 LITE PICTURE                  | FIXED  | 51 X 94   | RECESSED    | ORIGINAL    | NO     |  |  |  |  |
| С                        | ALUM | 5 LITE                          | FIXED  | 91 X 72   | RECESSED    | ORIGINAL    | NO     |  |  |  |  |
| D                        | ALUM | 2 LITE SLIDER                   | SLIDER | 35 X 72   | RECESSED    | ORIGINAL    | NO     |  |  |  |  |
|                          |      |                                 |        |           |             |             |        |  |  |  |  |
|                          |      |                                 |        |           |             |             |        |  |  |  |  |
|                          |      |                                 |        |           |             |             |        |  |  |  |  |
|                          |      |                                 | ·      |           |             |             |        |  |  |  |  |
|                          |      |                                 | ·      |           | _           |             |        |  |  |  |  |

|        | DAMAGE TO EXISTING WINDOWS                                                |  |  |  |  |  |  |  |  |
|--------|---------------------------------------------------------------------------|--|--|--|--|--|--|--|--|
| Window | Describe Damage                                                           |  |  |  |  |  |  |  |  |
| Ex. A1 | Glass is broke, window is inoperable, rail is rotten, and frame is broken |  |  |  |  |  |  |  |  |
| Α      | CONDENSATION, NOT ENERGY EFFICIENT, HAS BEEN RECAULKED                    |  |  |  |  |  |  |  |  |
| В      | CONDENSATION, NOT ENERGY EFFICIENT, HAS BEEN RECAULKED                    |  |  |  |  |  |  |  |  |
| С      | CONDENSATION, NOT ENERGY EFFICIENT, HAS BEEN RECAULKED                    |  |  |  |  |  |  |  |  |
| D      | CONDENSATION, NOT ENERGY EFFICIENT, HAS BEEN RECAULKED                    |  |  |  |  |  |  |  |  |
|        |                                                                           |  |  |  |  |  |  |  |  |
|        |                                                                           |  |  |  |  |  |  |  |  |
|        |                                                                           |  |  |  |  |  |  |  |  |
|        |                                                                           |  |  |  |  |  |  |  |  |
|        |                                                                           |  |  |  |  |  |  |  |  |