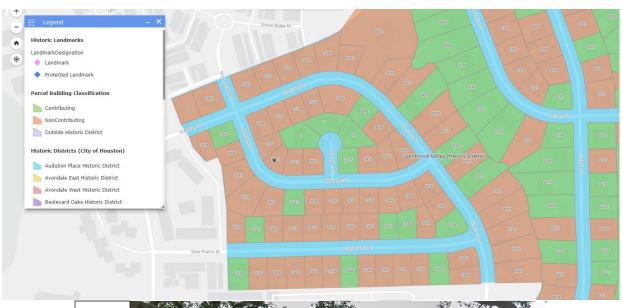

mpatible with the distance from the property line of similar elements of existing contributing structures in the context area; and                                                                                                                                                           |
|             |   |    |     | (b) The noncontributing structure with the constructed addition is compatible with the typical proportions and scale of existing contributing structures in the context area.                                                                                                                                                                                                                                                                     |

#### **DISTRICT MAP**



# **CONTEXT AREA**





#### SUPPORTING CONTEXT AREA EVIDENCE



7610 Montglen (Noncontributing) – Received an approved COA in August 2019 to replace 16 aluminum windows with vinyl (HP2019 0297). Permit was obtained for this replacement on 2/11/2020 (Project No. 20015035). Property is directly across the street from the proposed project site.

This section of GBV on Montglen Street includes 22 properties. Out of those 22, 19 (86.36%) are noncontributing and only 3 (13.66%) are contributing. There are 7 (31.88%) properties with vinyl windows. Only 1 (4.55%) of those replacements is a contributing building and 6 (27.27%) are noncontributing.

- 7650 Montglen NC
- 7642 Montglen NC
- 7643 Montglen NC
  - o This property had the same diamond pattern windows that 7615 has and they were removed between 2007-2011 per